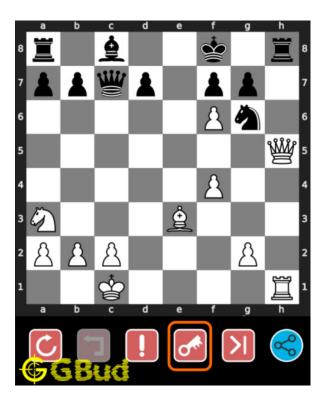

#### How to view the solution to medium chess puzzle 0138

To view the solution to this puzzle, follow the steps given below

- 1. Go to the puzzle page
- 2. Click the solution button (Key as shown below) to view the solution

Figure 11: Click the solution button to view solutions @ https://gbud.in/gg0jvd2