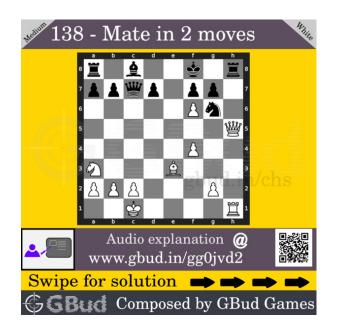

#### Solution 1

**Initial board position** This is the initial board position of medium chess puzzle 0138.

Figure 3: Initial board position of medium chess puzzle 0138

Move 1 Move by white

Figure 4: Qxh8+