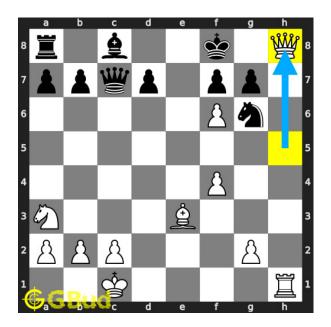

#### Solution 1

**Initial board position** This is the initial board position of medium chess puzzle 0138.

Figure 3: Initial board position of medium chess puzzle 0138

Move 1 Move by white

Figure 4: Qxh8+

your queen from the battery formation sacrifices itself to attract the opponent's knight to h8.

 ${\bf Move \ 2} \quad {\rm Move \ by \ black}$ 

Figure 5: Nxh8

opponent's knight captures your queen as this is the only legal move available.