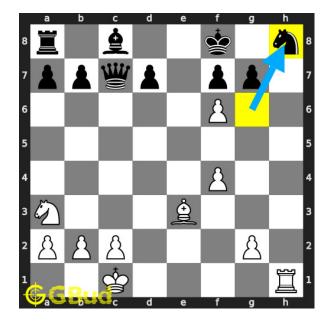

your queen from the battery formation sacrifices itself to attract the opponent's knight to h8.

 ${\bf Move \ 2} \quad {\rm Move \ by \ black}$ 

Figure 5: Nxh8

opponent's knight captures your queen as this is the only legal move available.

#### Move 3 Move by white

Figure 6: Rxh8#

your rook captures opponent's knight and checkmate. opponent's king can't come to seventh rank due to the attack from your pawn. this is how you can mate in 2 moves.