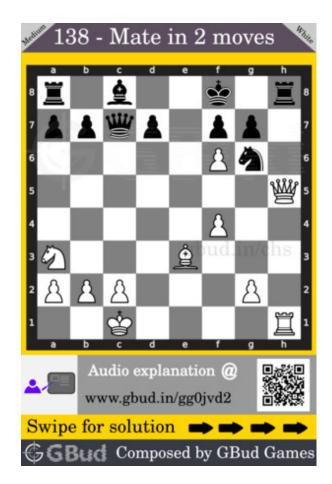

#### Medium chess puzzle 0138

Figure 1: Solve this medium chess puzzle 0138. Mate in 2 moves @ https://gbud.in/gg0jvd2

Figure 2: Solve this medium chess puzzle online with solution @ https://gbud.in/gg0jvd2

#### Solution to medium chess puzzle 0138

At this puzzle, next move is by White. The objective of the puzzle is to mate in 2 moves.

See the interactive solution at the puzzle page