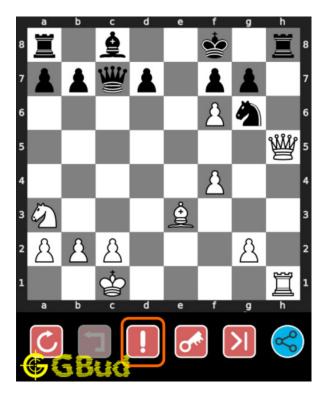

## How to get help for moves in the medium chess puzzle 0138

To get help or the possible next moves in the puzzle, , follow the steps given below

- 1. Go to the puzzle page
- 2. Click the help button (exclamation mark as shown below) to get help or suggestion on next possible move

Figure 12: Click the help button to get help on next move @ https://gbud. in/gg0jvd2

Figure 13: Solve more medium puzzles @ https://gbud.in/chsmdpz

Figure 14: Solve other puzzles @ https://gbud.in/chsgppz