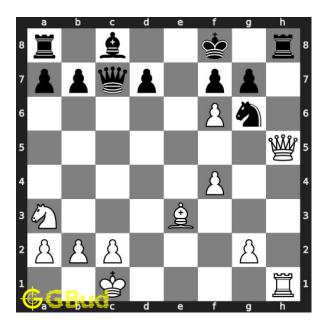

#### Medium chess puzzle 0138

Figure 1: Solve this medium chess puzzle 0138. Mate in 2 moves @ https://gbud.in/gg0jvd2

Figure 2: Solve this medium chess puzzle online with solution @ https://gbud.in/gg0jvd2