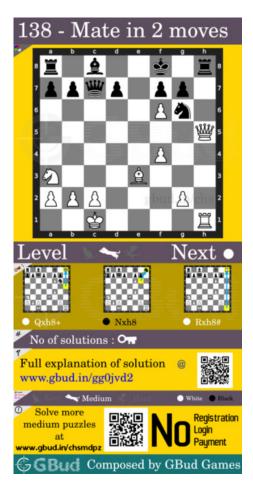

#### Right moves for the solution to the medium chess puzzle 0138

Based on the objective of the puzzle, you have to make the right moves. Following are the right moves

1. Qxh8+, Rxh8#

#### Explanation for the moves

- 1. Qxh8+ Your queen from the battery formation sacrifices itself to attract the opponent's knight to h8.
- 2. Nxh8 Opponent's knight captures your queen as this is the only legal move available.
- 3. Rxh8# Your rook captures opponent's knight and checkmate. Opponent's king can't come to seventh rank due to the attack from your pawn. This is how you can Mate in 2 moves.
- 4. For right move You have sacrificed the queen correctly and had a checkmate. Keep it up