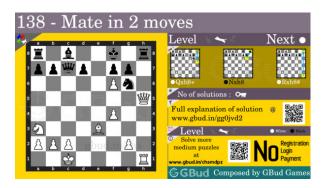

# Medium Chess puzzle # 0138 - Mate in 2 moves

Solve this medium chess puzzle and improve your chess games through improvement of your chess strategies and chess tactics.

Puzzle No : 0138
Difficulty level : medium
Description : Mate in 2 moves
Next Move : White
Player level : Intermediate
Short URL for puzzle : https://gbud.in/gg0jvd2

#### Medium chess puzzle 0138

Figure 1: Solve this medium chess puzzle 0138. Mate in 2 moves @ https://gbud.in/gg0jvd2

Figure 2: Solve this medium chess puzzle online with solution @ https://gbud.in/gg0jvd2