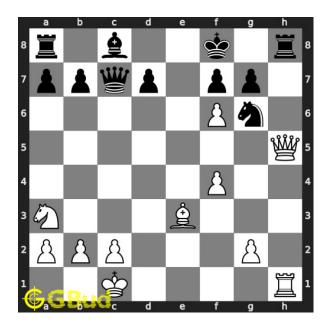

#### Medium chess puzzle 0138

Figure 1: Solve this medium chess puzzle 0138. Mate in 2 moves @ https://gbud.in/gg0jvd2

Figure 2: Solve this medium chess puzzle online with solution @ https://gbud.in/gg0jvd2

#### Solution 1

**Initial board position** This is the initial board position of medium chess puzzle 0138.

Figure 3: Initial board position of medium chess puzzle 0138

Move 1 Move by white

Figure 4: Qxh8+