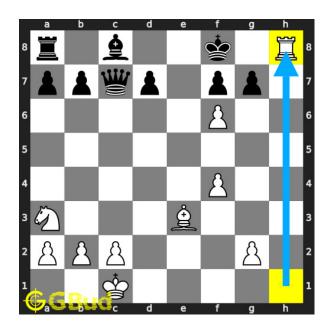

#### Medium chess puzzle 0138

Figure 1: Solve this medium chess puzzle 0138. Mate in 2 moves @ https://gbud.in/gg0jvd2

Figure 2: Solve this medium chess puzzle online with solution @ https://gbud.in/gg0jvd2

#### Solution 1

**Initial board position** This is the initial board position of medium chess puzzle 0138.

Figure 3: Initial board position of medium chess puzzle 0138

Move 1 Move by white

Figure 4: Qxh8+